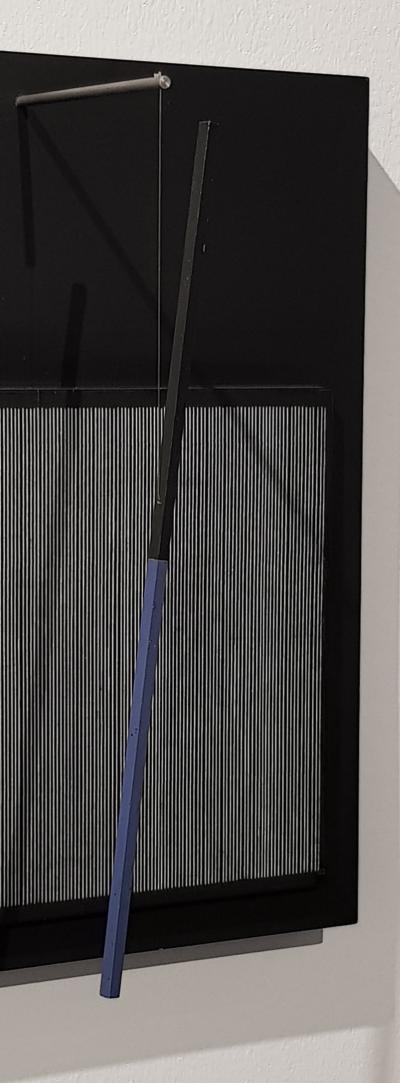

## TITLE

Incliné bleu et noir

## **MEDIUM**

Painted wood with painted metal rod and nylon string

## DATE

1966

## **INSCRIPTIONS**

Signed and numbered in black ink on a label affixed to the reverse