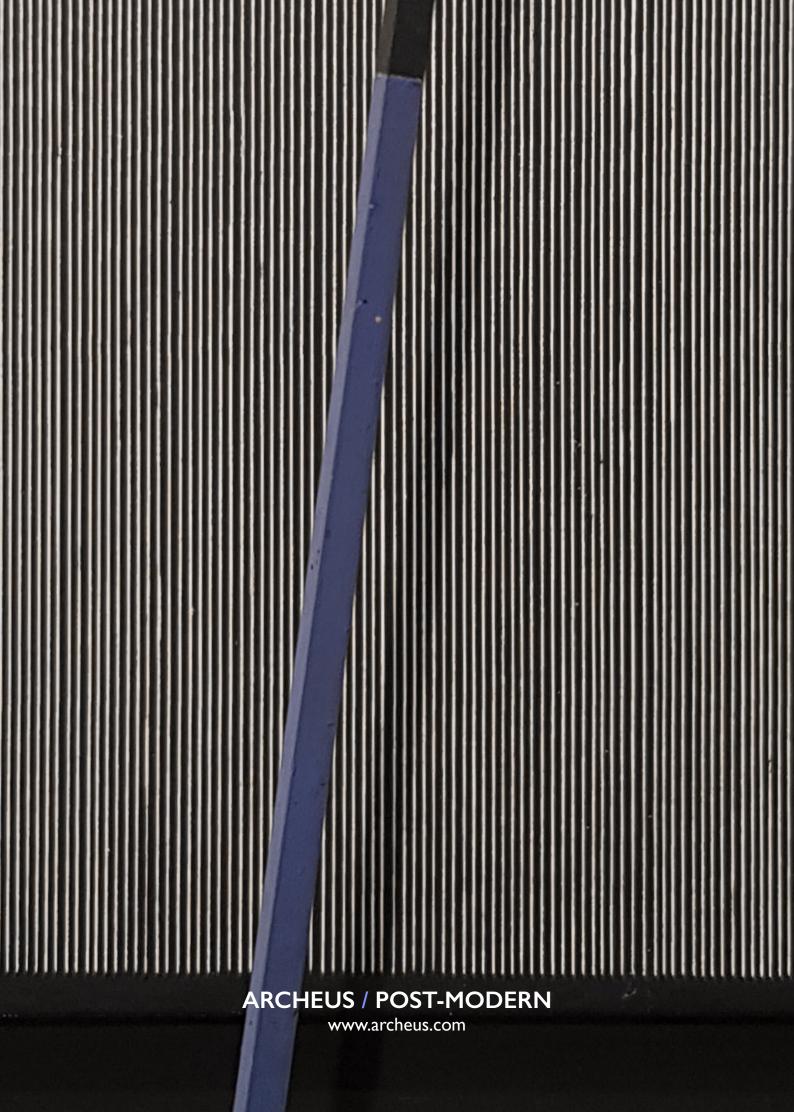

## TITLE

Incliné bleu et noir

## **MEDIUM**

Painted wood with painted metal rod and nylon string

## DATE

1966

## SIZE

 $167/8 \times 147/8 \times 71/4 \text{ in}:$  43.1 × 38 × 18.4 cm