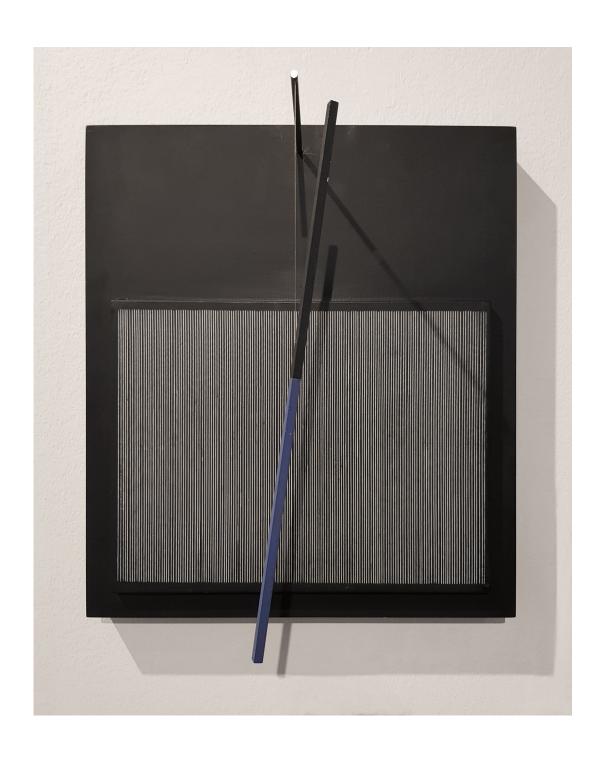

## TITLE

Incliné bleu et noir

## **MEDIUM**

Painted wood with painted metal rod and nylon string

## DATE

1966

## SIZE

 $167/8 \times 147/8 \times 71/4 \text{ in}:$  43.1 × 38 × 18.4 cm

## **EDITION**

From the edition of 100

## **INSCRIPTIONS**

Signed and numbered in black ink on a label affixed to the reverse